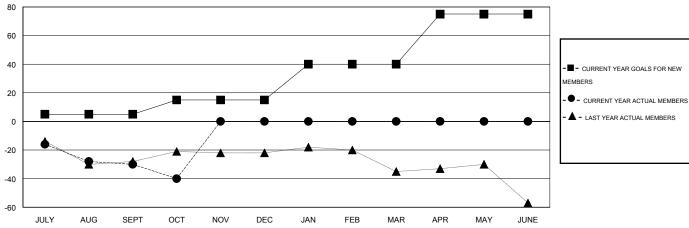

## GOALS AND ACTUAL MEMBERS CUMULATIVE

| DROPPED CLUBS: 0 |    | 21 CLUBS OF 68 ADDED 1 OR MORE<br>NEW MEMBERS | GENDER DISTRIBUTION  MALE 1,258 (71.72%) |              |     |
|------------------|----|-----------------------------------------------|------------------------------------------|--------------|-----|
| DROPPED MEMBERS  |    |                                               | FEMALE                                   | 496 (28.28%) |     |
| DECEASED         | 11 | CLICK HERE FOR HEALTH                         |                                          |              | 321 |
| CLUB CANCELLED   | 0  | ASSESSMENT DATA                               | FAMILY UNIT MEMBERS                      |              |     |
| OTHER            | 58 |                                               | HEAD OF HOUSEHOLD                        |              |     |
| TOTAL            | 69 |                                               | NON-HEAD OF HOUSEHOLD                    |              |     |